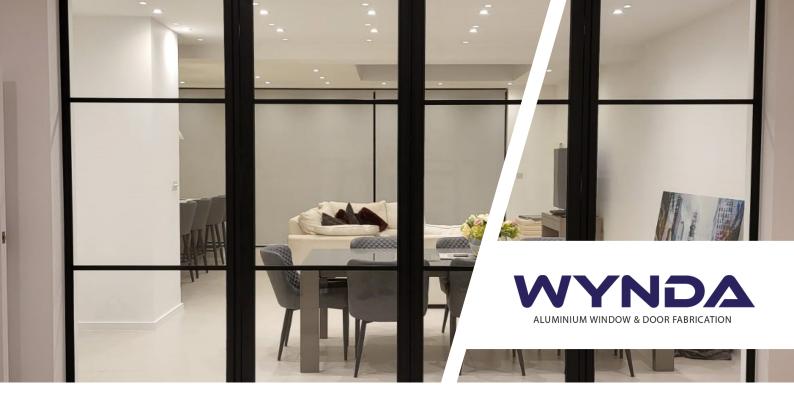

#### Introduction

ID30 Internal Door and fixed glazing system is the ideal product for creating bespoke glazed interior partitions, dividers or walls of glass, which separate spaces whilst maintaining optimum levels of natural light and an open-plan living aesthetic.

ID30 can be utilised to create fixed glazed screens, with a range of inset door options for easy access between spaces. Utilising one door profile across the suite allows for the creation of hinged, pivot, sliding and bi-folding configurations thus allowing for design-continuity across your project with the ultimate functionality. ID30 offers the ideal solution for creating separation between kitchen, living and dining areas where a heritage or contemporary aesthetic is required and the system excels in partition offices, studios or entrances in commercial applications.

Unlike other options on the market ID30 is a unique system designed specifically for the internal slim line market. Concealed hinges, hardware and quick fit components offer a unique fast to fabricate, cost effective solution for the growing internal market with ultimate flexibility for door configurations.