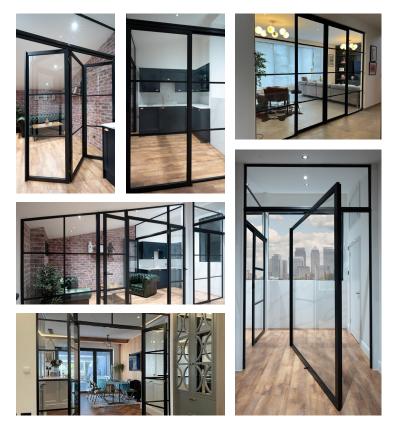

#### **Configuration Options**

- Hinged doors
- Sliding doors
- Pivot doors
- Pocket doors
- Bi-fold doors