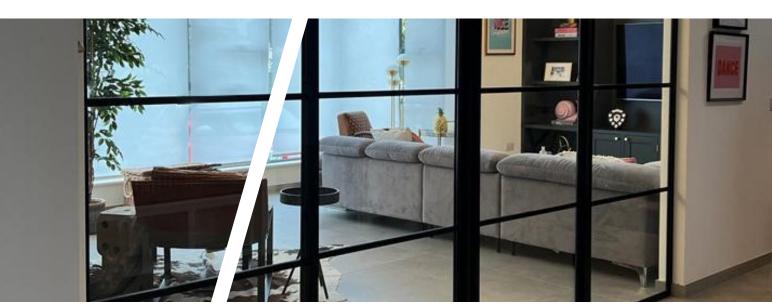

#### Introduction

ID30 Internal Door and fixed glazing system is the ideal product for creating bespoke glazed interior partitions, dividers or walls of glass, which separate spaces whilst maintaining optimum levels of natural light and an open-plan living aesthetic.

ID30 can be utilised to create fixed glazed screens, with a range of inset door options for easy access between spaces. Utilising one door profile across the suite allows for the creation of hinged, pivot, sliding and bi-folding configurations thus allowing for design-continuity across your project with the ultimate functionality. ID30 offers the ideal solution for creating separation between kitchen, living and dining areas where a heritage or contemporary aesthetic is required and the system excels in partition offices, studios or entrances in commercial applications.